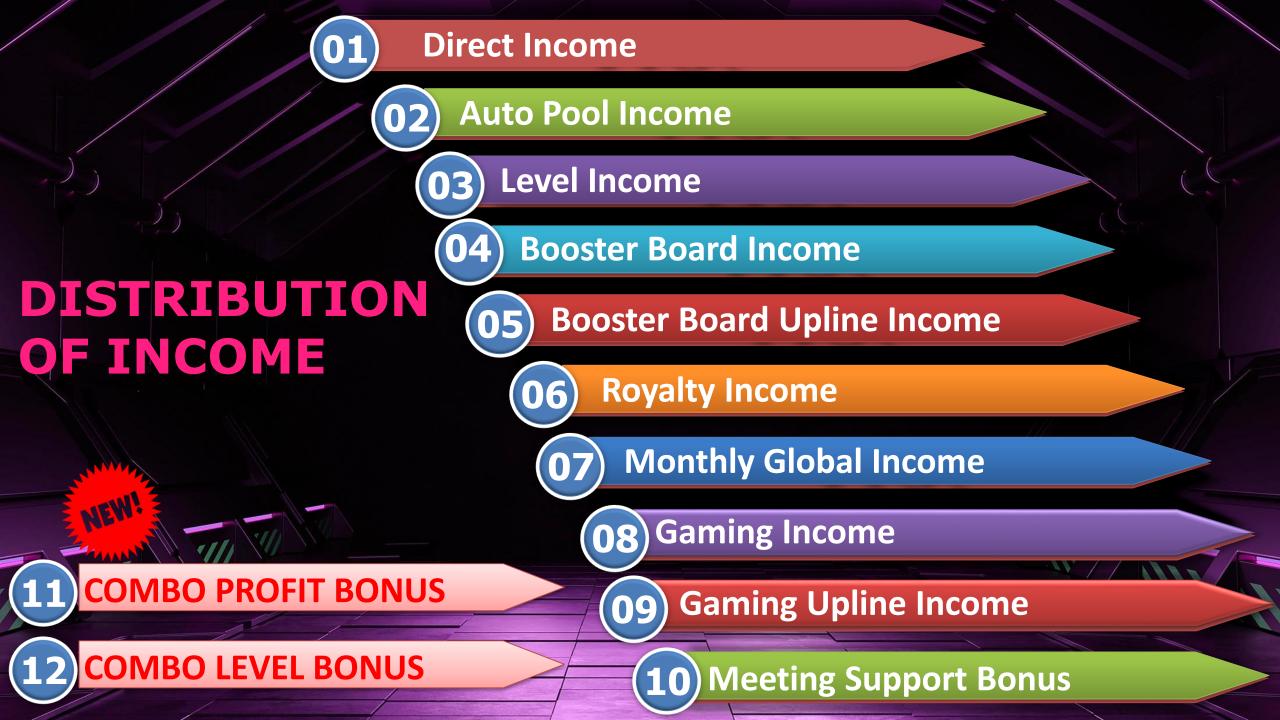

### LEVEL INCOME (Upto 20 Level)

| LEVELS                                   | INCOME | REFERRAL |
|------------------------------------------|--------|----------|
| 1 <sup>ST</sup>                          | 5 %    | 1        |
| 2 <sup>ND</sup>                          | 2 %    | +1       |
| 3 <sup>RD</sup> - <b>7</b> <sup>TH</sup> | 1 %    | +2       |
| 8 <sup>TH</sup> – 9 <sup>TH</sup>        | 2 %    | +2       |
| 10 <sup>TH</sup> - 14 <sup>TH</sup>      | 1 %    | +2       |
| 15 <sup>TH</sup> – 20 <sup>TH</sup>      | 0.5 %  | +2       |

### BOOSTING BOARD UPLINE INCOME

BOOSTING BOARD UPLINE DISTRIBUTION UPTO 7
LEVELS

# ROYALTY INCOME

Under 50 days from date of activation self business or team business should be minimum \$500 (only new joinings, upgrade will not be counted)

2 % of company turnover will be distributed equally to all achievers upto 12 months

### MONTHLY GLOBAL INCOME

| 50 % STRONG<br>LEG<br>TEAM | 50 % OTHER<br>LEG<br>TEAM | INCOME  | INCOME<br>UPTO<br>MONTHS |
|----------------------------|---------------------------|---------|--------------------------|
| 25                         | 25                        | \$ 10   | 6                        |
| 100                        | 100                       | \$ 15   | 8                        |
| 400                        | 400                       | \$ 20   | 10                       |
| 800                        | 800                       | \$ 40   | 12                       |
| 1600                       | 1600                      | \$ 80   | 12                       |
| 3200                       | 3200                      | \$ 160  | 12                       |
| 6400                       | 6400                      | \$ 320  | 12                       |
| 12800                      | 12800                     | \$ 640  | 12                       |
| 25600                      | 25600                     | \$ 1280 | 12                       |
| 51200                      | 51200                     | \$ 2560 | 12                       |
| 102400                     | 102400                    | \$ 5120 | 12                       |

#### GAMING INCOME

### SUPPORT MEETING BONUS

You will have to upload 1 selfie image + 1 group image while meeting – and submit the form

| MEETINGS                | INCOME |
|-------------------------|--------|
| 10 MEMBERS GROUP IMAGE  | \$ 10  |
| 20 MEMBERS GROUP IMAGE  | \$ 20  |
| 40 MEMBERS GROUP IMAGE  | \$ 40  |
| 80 MEMBERS GROUP IMAGE  | \$ 80  |
| 160 MEMBERS GROUP IMAGE | \$ 160 |

### COMBO PROFIT BONUS

COMBO PROFIT PACKAGE = \$ 21

FOR NEW USERS \$ 5 ENTRY WILL AUTOMATIC MADE IN NANOPOOL

> CURRENT USERS WILL GET \$ 5 IN THEIR FUND WALLET

GET \$ 0.125 BONUS EVERY DAY UPTO 240 DAYS

**RE-TOPUP ANY TIME** 

### COMBO LEVEL BONUS (UPTO 120 DAYS)

| LEVELS | INCOME     | REFERRAL REQUIRED<br>(\$21 PACK) |
|--------|------------|----------------------------------|
| 1      | \$ 0.0375  | 1                                |
| 2      | +\$ 0.0375 | +2                               |
| 3      | +\$ 0.025  | +2                               |
| 4      | +\$ 0.025  | +2                               |
| 5      | +\$ 0.025  | +2                               |
| 6      | +\$ 0.025  | +2                               |
| 7      | +\$ 0.0125 | +1                               |
| 8      | +\$ 0.0125 | +1                               |
| 9      | +\$ 0.0125 | +1                               |
| 10     | +\$ 0.0125 | +1                               |