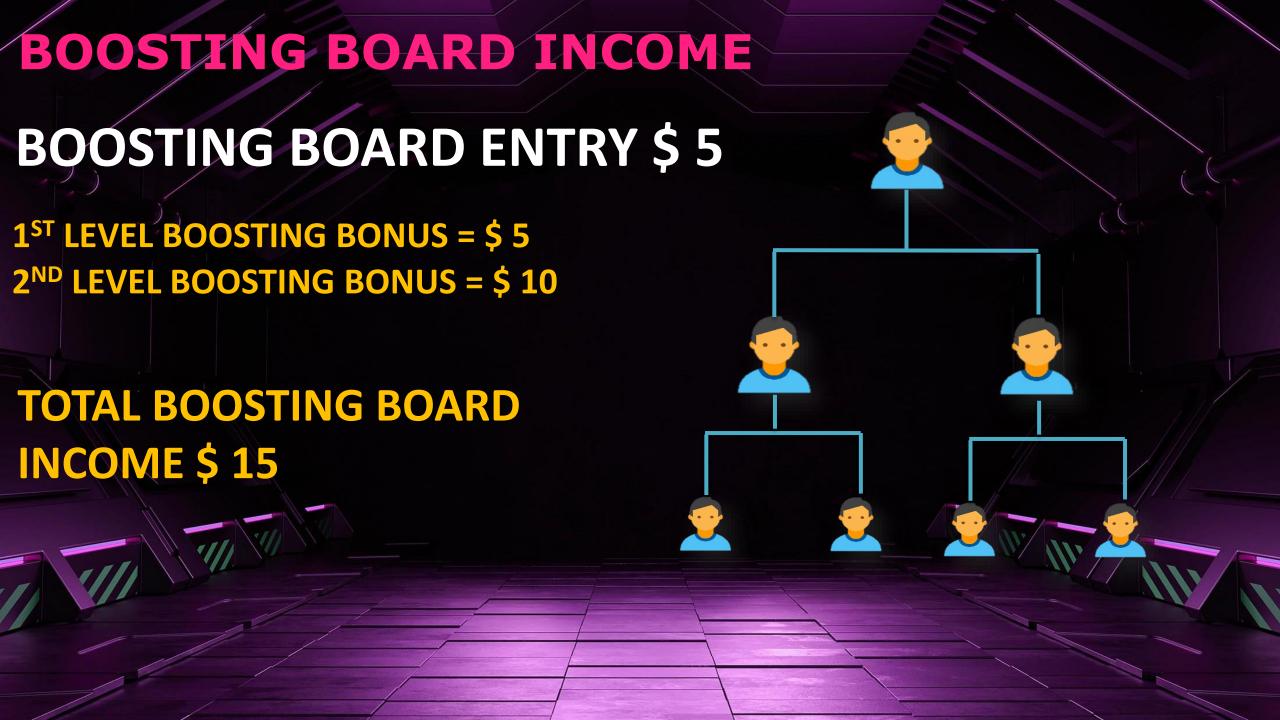

### BOOSTING BOARD UPLINE INCOME

BOOSTING BOARD UPLINE DISTRIBUTION UPTO 7
LEVELS