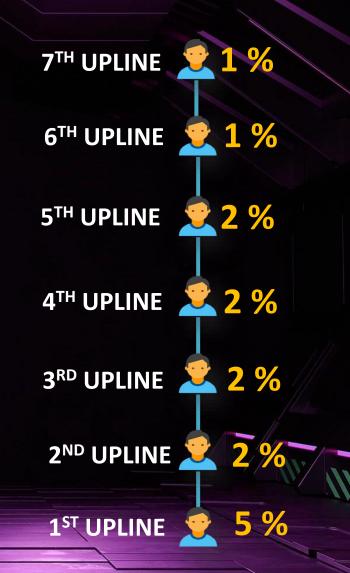

### BOOSTING BOARD UPLINE INCOME

BOOSTING BOARD UPLINE DISTRIBUTION UPTO 7
LEVELS