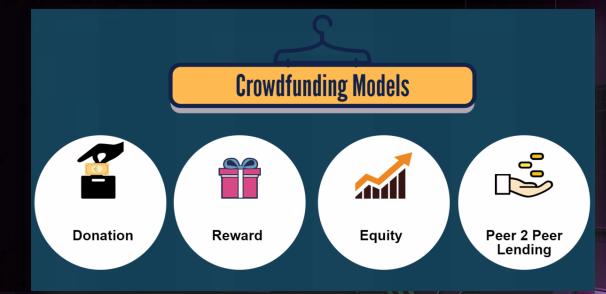

#### Nano Pool Net

The Best Platform of Crowdfunding

Donation-Based Crowdfunding

People To People Crowdfunding